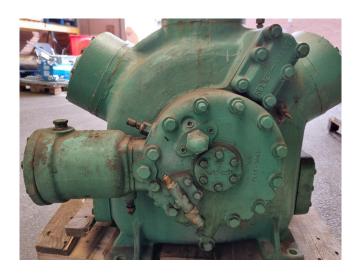

# Carlyle / Carrier 6L123-738 / 06LH 028

### **Specifications**

| Brand              | Carlyle / Carrier    |
|--------------------|----------------------|
| Туре               | 6L123-738 / 06LH 028 |
| Refrigerant        | Freon                |
| Electromotor Specs | 440/380 V - 136A     |
| Sight Glass        | /                    |
| Weight in kg.      | 2190                 |
| Sizes              | 1530x780x830 mm      |
|                    | (LxWxH)              |
| Stock              | 2                    |

# Used Carlyle / Carrier 6L123-738 / 06LH 028

Used Carrier 6L123-738 / 06LH 028 semi-hermetic reciprocating compressor.

\*Why choose for HOSBV? We are not only the largest used refrigeration specialist in Europe, but also, we solely deliver our orders after performing an extensive test and an industrial cleaning. If requested we are happy to arrange your logistics.