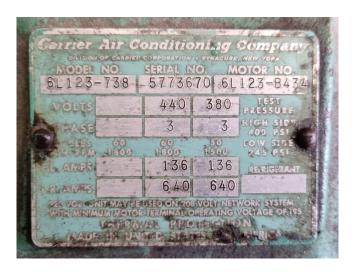

### **Specifications**

| Brand              | Carlyle / Carrier    |
|--------------------|----------------------|
| Туре               | 6L123-738 / 06LH 028 |
| Refrigerant        | Freon                |
| Electromotor Specs | 440/380 V - 136A     |
| Sight Glass        | /                    |
| Weight in kg.      | 2190                 |
| Sizes              | 1530x780x830 mm      |
|                    | (LxWxH)              |
| Stock              | 2                    |