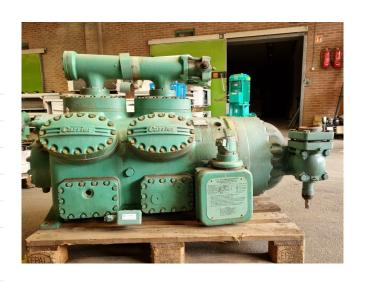

# Carlyle / Carrier 6L123-738 / 06LH 028

### **Specifications**

| Brand              | Carlyle / Carrier    |
|--------------------|----------------------|
| Туре               | 6L123-738 / 06LH 028 |
| Refrigerant        | Freon                |
| Electromotor Specs | 440/380 V - 136A     |
| Sight Glass        | /                    |
| Weight in kg.      | 2190                 |
| Sizes              | 1530x780x830 mm      |
|                    | (LxWxH)              |
| Stock              | 2                    |

# Used Carlyle / Carrier 6L123-738 / 06LH 028

Used Carrier 6L123-738 / 06LH 028 semi-hermetic reciprocating compressor.

\*Why choose for HOSBV? We are not only the largest used refrigeration specialist in Europe, but also, we solely deliver our orders after performing an extensive test and an industrial cleaning. If requested we are happy to arrange your logistics.