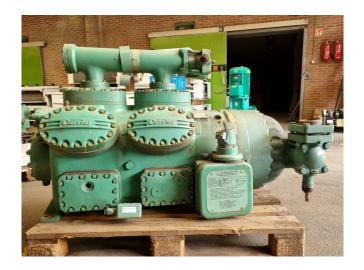

# Carlyle / Carrier 6L123-738 / 06LH 028

### **Specifications**

| Brand              | Carlyle / Carrier    |
|--------------------|----------------------|
| Туре               | 6L123-738 / 06LH 028 |
| Refrigerant        | Freon                |
| Electromotor Specs | 440/380 V - 136A     |
| Sight Glass        | /                    |
| Weight in kg.      | 2190                 |
| Sizes              | 1530x780x830 mm      |
|                    | (LxWxH)              |
| Stock              | 2                    |

# Used Carlyle / Carrier 6L123-738 / 06LH 028

Used Carrier 6L123-738 / 06LH 028 semi-hermetic reciprocating compressor.

\*Why choose for HOSBV? We are not only the largest used refrigeration specialist in Europe, but also, we solely deliver our orders after performing an extensive test and an industrial cleaning. If requested we are happy to arrange your logistics.