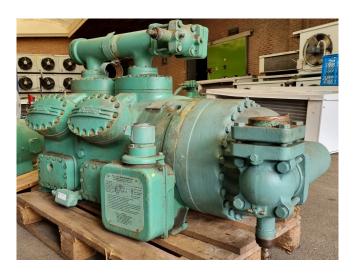

# Carlyle / Carrier 6L123-738 / 06LH 028

### **Specifications**

| Brand              | Carlyle / Carrier    |
|--------------------|----------------------|
| Туре               | 6L123-738 / 06LH 028 |
| Refrigerant        | Freon                |
| Electromotor Specs | 440/380 V - 136A     |
| Sight Glass        | /                    |
| Weight in kg.      | 2190                 |
| Sizes              | 1530x780x830 mm      |
|                    | (LxWxH)              |
| Stock              | 2                    |

# Used Carlyle / Carrier 6L123-738 / 06LH 028

Used Carrier 6L123-738 / 06LH 028 semi-hermetic reciprocating compressor.

\*Why choose for HOSBV? We are not only the largest used refrigeration specialist in Europe, but also, we solely deliver our orders after performing an extensive test and an industrial cleaning. If requested we are happy to arrange your logistics.