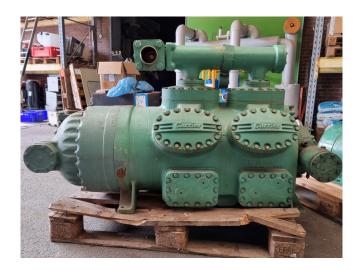

# Carlyle / Carrier 6L123-738 / 06LH 028

### **Specifications**

| Brand              | Carlyle / Carrier    |
|--------------------|----------------------|
| Туре               | 6L123-738 / 06LH 028 |
| Refrigerant        | Freon                |
| Electromotor Specs | 440/380 V - 136A     |
| Sight Glass        | /                    |
| Weight in kg.      | 2190                 |
| Sizes              | 1530x780x830 mm      |
|                    | (LxWxH)              |
| Stock              | 2                    |

# Used Carlyle / Carrier 6L123-738 / 06LH 028

Used Carrier 6L123-738 / 06LH 028 semi-hermetic reciprocating compressor.

\*Why choose for HOSBV? We are not only the largest used refrigeration specialist in Europe, but also, we solely deliver our orders after performing an extensive test and an industrial cleaning. If requested we are happy to arrange your logistics.